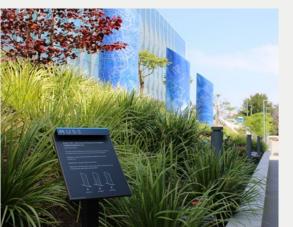

### **05** Wall Graphics

### Applications:

Exterior Walls, Interior Display, Parking Garages, Wayfinding, Donorship Recognition, Etc.