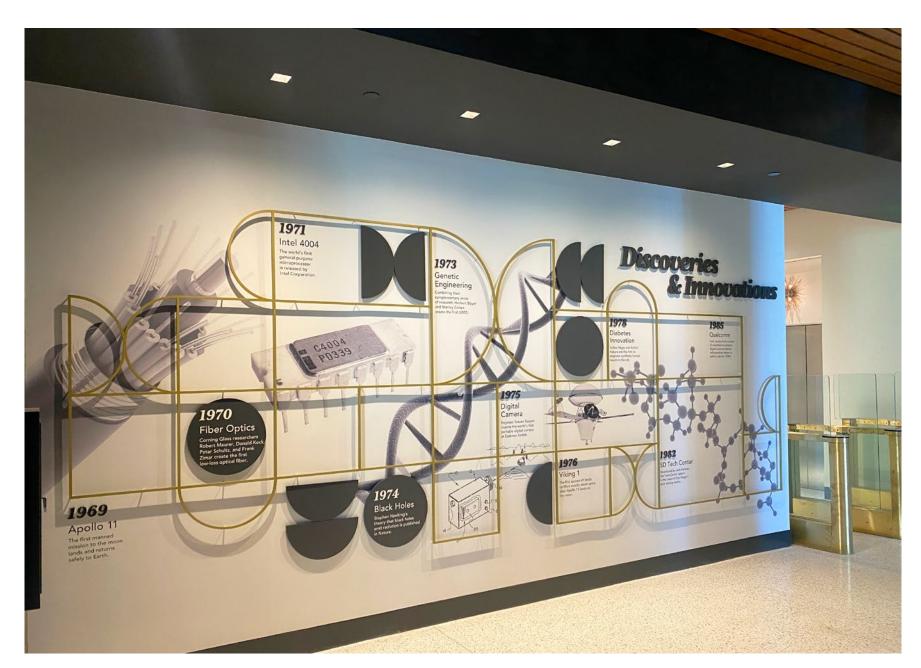

### **05** Wall Graphics

### Applications:

Exterior Walls, Interior Display, Parking Garages, Wayfinding, Donorship Recognition, Etc.